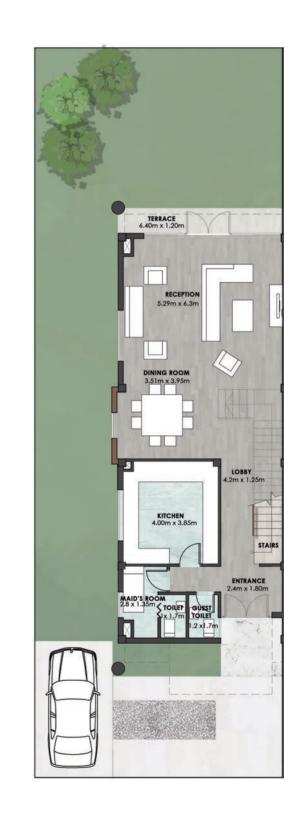

## **CORNER TOWNHOUSE A** 260 M<sup>2</sup>

| CORNER                          |  |
|---------------------------------|--|
| TOWNHOUSE A                     |  |
| 260 M <sup>2</sup>              |  |
| Ground Floor 120 M <sup>2</sup> |  |

Entrance Reception Dinning Room Terrace Kitchen

| Ground Floor | 120 M <sup>2</sup> |
|--------------|--------------------|
| First Floor  | 115 M <sup>2</sup> |
| Penthouse    | 25 M <sup>2</sup>  |
| No. of Rooms | 3+ Penthouse       |

| 2.40m x 1.80m | Guest Toilet | 1.20m x 1.80m |
|---------------|--------------|---------------|
| 5.30m x 6.30m | Maid's Room  | 2.80m x 1.35m |
| 3.50m x 3.95m | Lobby        | 4.20m x 1.25m |
| 6.40m x 1.20m |              |               |
| 4.00m x 3.85m |              |               |

| CORNER                         | Master Bedroom  | 4.40m x 4.00m | Bedroom 2   | 3.90m x 3.85m  | CORNER                      |
|--------------------------------|-----------------|---------------|-------------|----------------|-----------------------------|
| TOWNHOUSE A                    | Dressing Room   | 2.90m x 1.70m | Bathroom    | 1.90m x 2.295m | <b>TOWNHOUSE A</b>          |
|                                | Master Bathroom | 1.70m x 2.70m | Living Room | 3.00m x 4.20m  |                             |
| 260 M <sup>2</sup>             | Terrace         | 6.40m x 1.90m | Lobby       | 1.09m x 6.71m  | <b>260 M</b> <sup>2</sup>   |
| First Floor 115 M <sup>2</sup> | Bedroom 1       | 3.80m x 4.00m |             |                | Penthouse 25 M <sup>2</sup> |

| Living Room  | 3.85m x 2.90m |
|--------------|---------------|
| Toilet       | 2.92m x 0.90m |
| Roof Terrace | 6.00m x 3.00m |
| Roof Terrace | 6.00m x 7.60m |