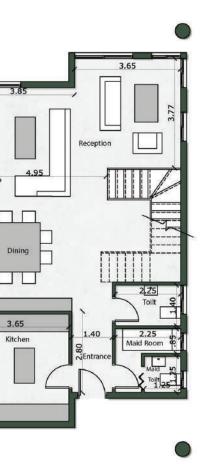

droom      | 3.20m x 3.90m |
|--------------|---------------|
| Toilet       | 1.00m x 1.70m |
| Storage      | 1.00m x 1.30m |
| Roof Terrace | 2.90m x 5.15m |
| Roof Terrace | 7.00m x 6.15m |

## STANDALONE VILLA

230 M<sup>2</sup>

#### STANDALONE VILLA

230 M<sup>2</sup>

Entrance

Reception &

Maid's Toile

Ground Floor 105  $M^2$ 

| Ground Floor | 105 m <sup>2</sup>       |
|--------------|--------------------------|
| First Floor  | 95 m <sup>2</sup>        |
| Penthouse    | <b>27</b> m <sup>2</sup> |
| No. of Rooms | 3+ Penthouse             |



|          | 2.80m x 1.40m | Maid's Room | 2.25m x 0.85m |
|----------|---------------|-------------|---------------|
| & Dining | 7.70m x 7.50m | Toilet      | 2.25m x 1.40m |
| et       | 1.25m x 1.25m | Kitchen     | 3.70m x 3.65m |



| STANDALONE VILLA   | Master Bedroom  | 3.80m x 3.65m | Bedroom 2   | 3.75m x 3.70m | STANDALO           |
|--------------------|-----------------|---------------|-------------|---------------|--------------------|
| 230 M <sup>2</sup> | Master Bathroom | 2.45m x 1.80m | Living Room | 6.35m x 2.85m | 230 M <sup>2</sup> |
|                    | Bedroom 1       | 3.80m x 3.65m | Terrace     | 3.85m x 1.25m | _0                 |
|                    | Bathroom 1      | 2.45m x 1.80m |             |               |                    |
|                    |                 |               |             |               |                    |

#### First Floor 95 M<sup>2</sup>

### STANDALONE VILLA

Penthouse 27  $M^2$ 





| Roof   | 4.90m x 2.83m |
|--------|---------------|
| Toilet | 1