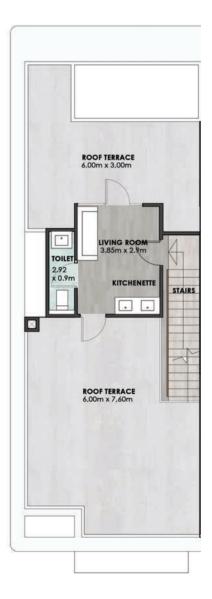

## **CORNER TOWNHOUSE A** 260 M<sup>2</sup>

| CORNER                          |  |
|---------------------------------|--|
| TOWNHOUSE A                     |  |
| 260 M <sup>2</sup>              |  |
| Ground Floor 120 M <sup>2</sup> |  |

Entrance Reception Dinning Room Terrace Kitchen

| Ground Floor | 120 M <sup>2</sup> |
|--------------|--------------------|
| First Floor  | 115 M <sup>2</sup> |
| Penthouse    | 25 M <sup>2</sup>  |
| No. of Rooms | 3+ Penthouse       |

| 2.40m x 1.80m | Guest Toilet | 1.20m x 1.80m |
|---------------|--------------|---------------|
| 5.30m x 6.30m | Maid's Room  | 2.80m x 1.35m |
| 3.50m x 3.95m | Lobby        | 4.20m x 1.25m |
| 6.40m x 1.20m |              |               |
| 4.00m x 3.85m |              |               |

| CORNER                         | Master Bedroom  | 4.40m x 4.00m | Bedroom 2   | 3.90m x 3.85m  | CORNER                      |
|--------------------------------|-----------------|---------------|-------------|----------------|-----------------------------|
| TOWNHOUSE A                    | Dressing Room   | 2.90m x 1.70m | Bathroom    | 1.90m x 2.295m | <b>TOWNHOUSE A</b>          |
|                                | Master Bathroom | 1.70m x 2.70m | Living Room | 3.00m x 4.20m  |                             |
| 260 M <sup>2</sup>             | Terrace         | 6.40m x 1.90m | Lobby       | 1.09m x 6.71m  | <b>260 M</b> <sup>2</sup>   |
| First Floor 115 M <sup>2</sup> | Bedroom 1       | 3.80m x 4.00m |             |                | Penthouse 25 M <sup>2</sup> |

| Living Room  | 3.85m x 2.90m |
|--------------|---------------|
| Toilet       | 2.92m x 0.90m |
| Roof Terrace | 6.00m x 3.00m |
| Roof Terrace | 6.00m x 7.60m |