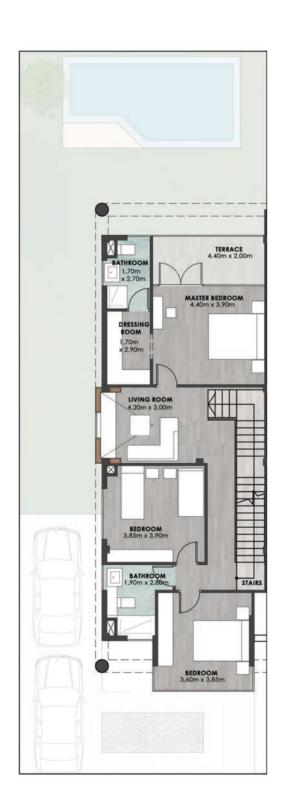

| STANDALONE VILLA   | Master Bedroom  | 3.80m x 3.65m | Bedroom 2   | 3.75m x 3.70m | STANDALO           |
|--------------------|-----------------|---------------|-------------|---------------|--------------------|
| 230 M <sup>2</sup> | Master Bathroom | 2.45m x 1.80m | Living Room | 6.35m x 2.85m | 230 M <sup>2</sup> |
|                    | Bedroom 1       | 3.80m x 3.65m | Terrace     | 3.85m x 1.25m | _0                 |
|                    | Bathroom 1      | 2.45m x 1.80m |             |               |                    |
|                    |                 |               |             |               |                    |

#### First Floor 95 M<sup>2</sup>