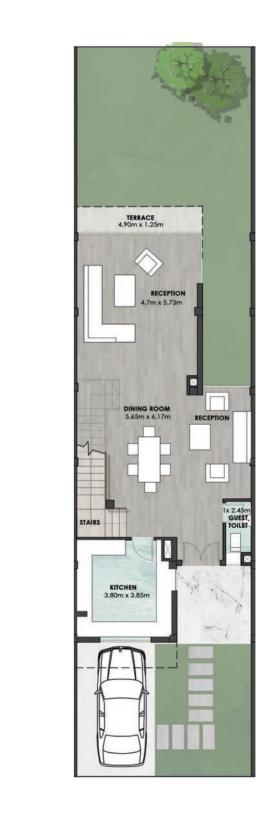

## MIDDLE TOWNHOUSE 225 M<sup>2</sup>

## MIDDLE TOWNHOUSE 225 M<sup>2</sup>

Ground Floor 100 M<sup>2</sup>

| Ground Floor | 100 M <sup>2</sup> |
|--------------|--------------------|
| First Floor  | 100 M <sup>2</sup> |
| Penthouse    | 25 M <sup>2</sup>  |
| No. of Rooms | 3+ Penthouse       |

| Dining Room  | 5.65m x 6.17m |
|--------------|---------------|
| Reception    | 4.70m x 5.73m |
| Terrace      | 4.90m x 1.25m |
| Kitchen      | 3.80m x 3.85m |
| Guest Toilet | 1.00m x 2.45m |

| MIDDLE TOWNHOUSE          |  |
|---------------------------|--|
| <b>225 M</b> <sup>2</sup> |  |

First Floor 100 M<sup>2</sup>

| 4.10m x 3.85m | Bedroom 2                                       | 3.85m x 3.95m                                                                                |
|---------------|-------------------------------------------------|----------------------------------------------------------------------------------------------|
| 1.90m x 2.75m | Bathroom                                        | 1.80m x 1.80m                                                                                |
| 2.80m x 1.80m | Maid's Room                                     | 1.90m x 1.90m                                                                                |
| 0.88m x 2.88m | Lobby                                           | 1.70m x 6.90m                                                                                |
| 3.80m x 3.90m |                                                 |                                                                                              |
|               | 1.90m x 2.75m<br>2.80m x 1.80m<br>0.88m x 2.88m | 1.90m x 2.75m     Bathroom       2.80m x 1.80m     Maid's Room       0.88m x 2.88m     Lobby |