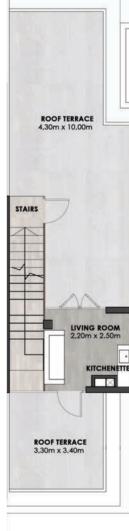

## MIDDLE TOWNHOUSE 225 M<sup>2</sup>

Penthouse 25 M<sup>2</sup>

| Living Room  | 3.20m x 2.50m  |
|--------------|----------------|
| Toilet       | 1.30m x 2.60m  |
| Roof Terrace | 4.30m x 10.00m |
| Roof Terrace | 3.30m x 3.40m  |