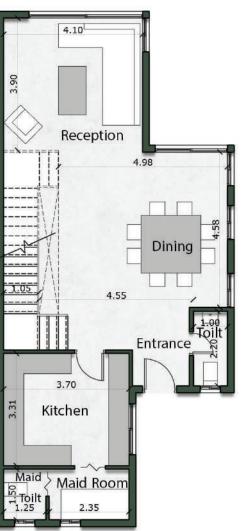

## STANDALONE VILLA

230 M<sup>2</sup>

#### STANDALONE VILLA

230 M<sup>2</sup>

Entrance

Reception &

Maid's Toile

Ground Floor 105  $M^2$ 

| Ground Floor | 105 m <sup>2</sup>       |
|--------------|--------------------------|
| First Floor  | 95 m <sup>2</sup>        |
| Penthouse    | <b>27</b> m <sup>2</sup> |
| No. of Rooms | 3+ Penthouse             |

|          | 2.80m x 1.40m | Maid's Room | 2.25m x 0.85m |
|----------|---------------|-------------|---------------|
| & Dining | 7.70m x 7.50m | Toilet      | 2.25m x 1.40m |
| et       | 1.25m x 1.25m | Kitchen     | 3.70m x 3.65m |