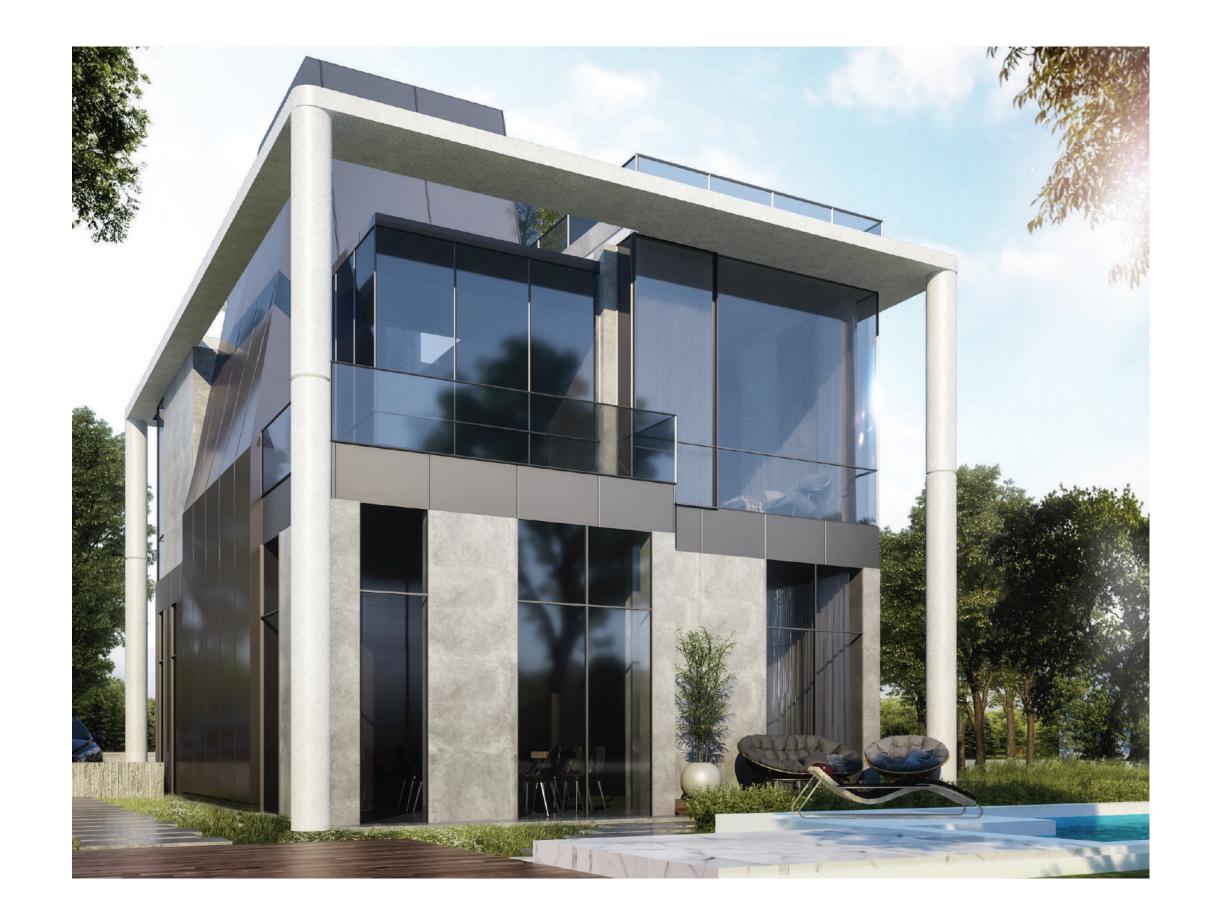

## **STANDALONE VILLA** 305 M<sup>2</sup>

#### STANDALONE VILLA

#### 305 M<sup>2</sup>

| Entrance     |
|--------------|
| Reception    |
| Dinning Room |
| Terrace      |
|              |

Ground Floor 143 M<sup>2</sup>

| Reception    |  |  |
|--------------|--|--|
| Dinning Room |  |  |
| Terrace      |  |  |
| Terrace      |  |  |
|              |  |  |