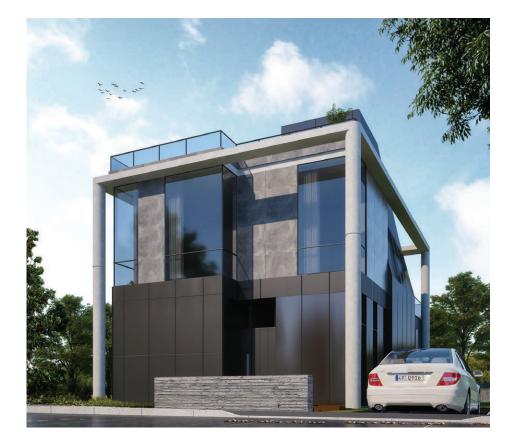

## **STANDALONE VILLA** 305 M<sup>2</sup>

#### STANDALONE VILLA

#### 305 M<sup>2</sup>

| Entrance     |
|--------------|
| Reception    |
| Dinning Room |
| Terrace      |
|              |

Ground Floor 143 M<sup>2</sup>

| Reception    |  |  |
|--------------|--|--|
| Dinning Room |  |  |
| Terrace      |  |  |
| Terrace      |  |  |
|              |  |  |