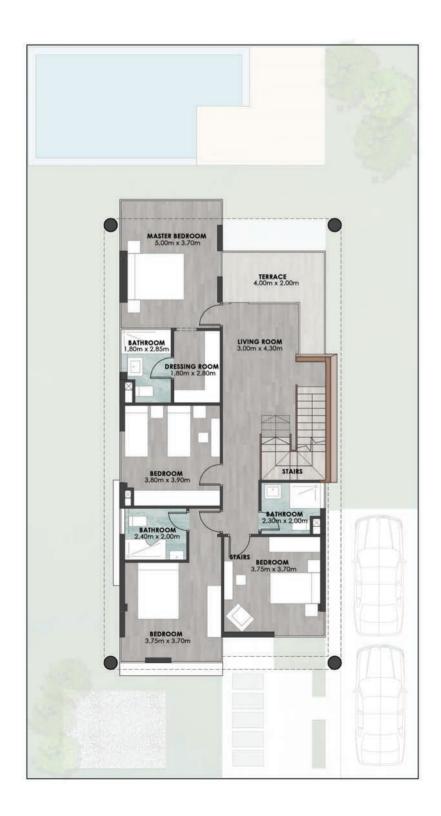

| STANDALONE VILLA               | Master Bedroom  | 5.00m x 3.70m | Bedroom 3   | 3.75m x 3.70m |
|--------------------------------|-----------------|---------------|-------------|---------------|
| 305 M <sup>2</sup>             | Dressing Room   | 1.80m x 2.80m | Bathroom 1  | 2.40m x 2.00m |
| 505 M                          | Master Bathroom | 1.80m x 2.85m | Bathroom 2  | 2.30m x 2.00m |
|                                | Bedroom 1       | 3.80m x 3.90m | Living Room | 3.00m x 4.30m |
| First Floor 132 M <sup>2</sup> | Bedroom 2       | 3.75m x 3.70m | Terrace     | 4.00m x 2.00m |