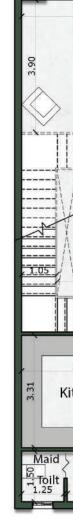

## STANDALONE VILLA

230 M<sup>2</sup>

#### STANDALONE VILLA

230 M<sup>2</sup>

Entrance

Reception &

Maid's Toile

Ground Floor 105  $M^2$ 

| Ground Floor | 105 m <sup>2</sup>       |
|--------------|--------------------------|
| First Floor  | 95 m <sup>2</sup>        |
| Penthouse    | <b>27</b> m <sup>2</sup> |
| No. of Rooms | 3+ Penthouse             |

|          | 2.80m x 1.40m | Maid's Room | 2.25m x 0.85m |
|----------|---------------|-------------|---------------|
| & Dining | 7.70m x 7.50m | Toilet      | 2.25m x 1.40m |
| et       | 1.25m x 1.25m | Kitchen     | 3.70m x 3.65m |