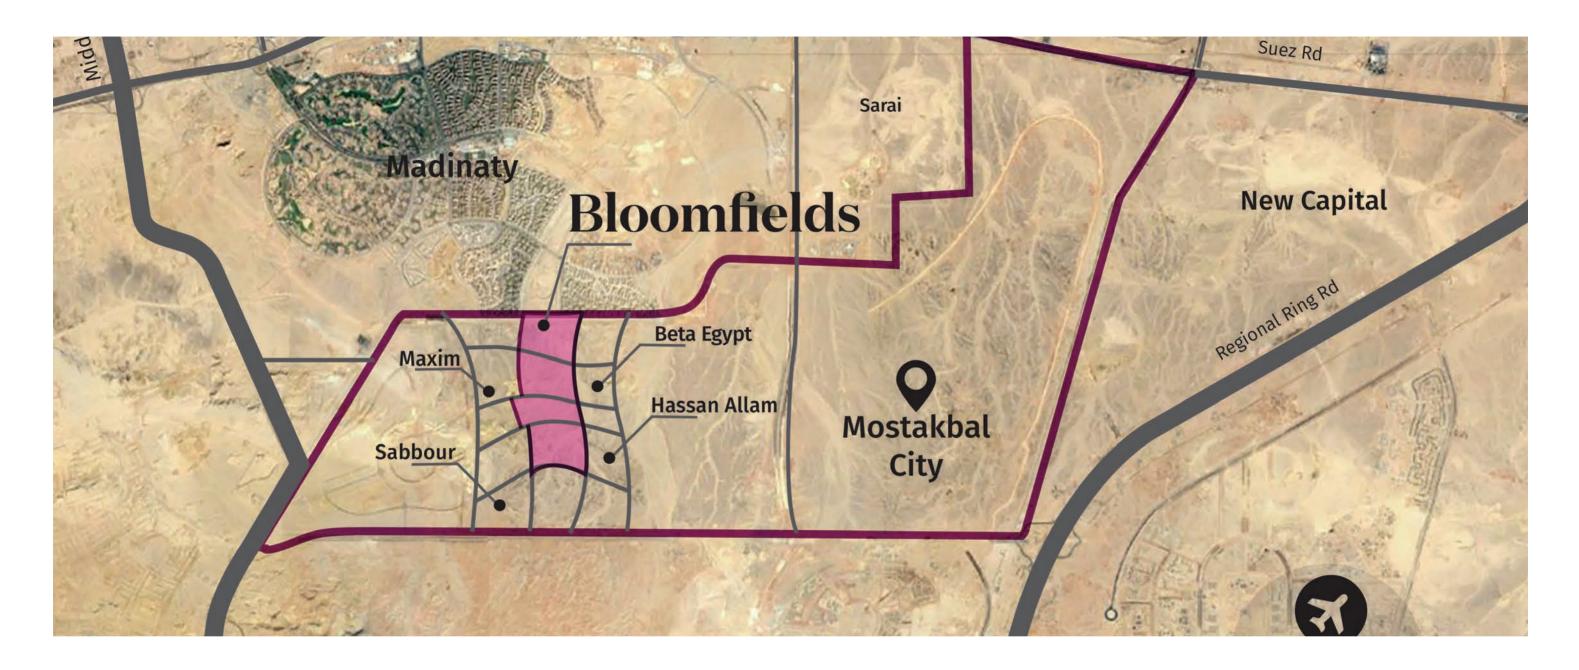

## LIFE IN ALL ITS COLORS **BLOOMFIELDS**

Welcome to BLOOMFIELDS; the most charming and interconnected green town in Mostakbal City; always on the rise, and in search for fresh bold ideas to surround you with sweeping views over lush sun-kissed parks, open-air galleries, top-notch education, a burgeoning cultural scene, as well as world-class facilities, and a sustainable lifestyle inspired by the best integrated ecosystems in the world.

IN THE HEART OF IT ALL **BLOOMFIELDS** 

Between New Cairo's Golden Square, and Cairo's New Capital, not only offering easy access to Egypt's top-educational institutions such as, the American University In Cairo and Road 90's lively happenings, but also providing direct access to New Cairo Capital's fast train station and International Airport. The project also enjoys a strategic location just 45 minutes away from Al Ein El Sokhna, and can be easily accessed via the Middle Ring Road, and the Regional Ring Road.