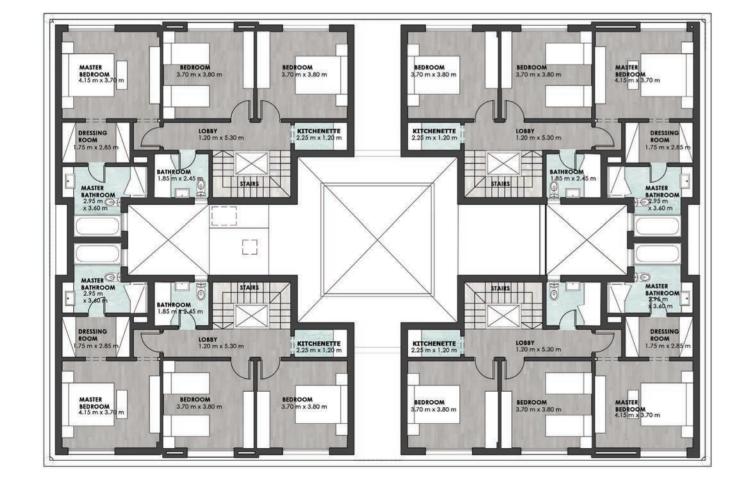

## **ROOF DUPLEX** 250 M<sup>2</sup>

## ROOF DUPLEX 250 M<sup>2</sup>

Second Floor 100 M<sup>2</sup>

| Second Floor | 100 M <sup>2</sup> |
|--------------|--------------------|
| Third Floor  | 100 M <sup>2</sup> |
| Penthouse    | 50 M <sup>2</sup>  |
| No. of Rooms | 3+ Penthouse       |

| Reception     | 4.70m x 5.73m |
|---------------|---------------|
| Maid's Room   | 1.85m x 2.50m |
| Maid's Toilet | 1.30m 2.00m   |
| Kitchen       | 5.00m x 3.75m |
| Guest Toilet  | 1.75m x 1.15m |
|               |               |

| <b>ROOF DUPLEX</b>             | Master Bedroom  | 4.15m x 3.70m | Bathroom | 1.85m x 2.45m | <b>ROOF DUPLEX</b>          |
|--------------------------------|-----------------|---------------|----------|---------------|-----------------------------|
| 250 M <sup>2</sup>             | Master Bathroom | 2.95m x 3.60m | Kitchen  | 2.25m x 1.20m | 250 M <sup>2</sup>          |
| 250 M                          | Dressing Room   | 1.75m x 2.85m | Lobby    | 1.20m x 5.30m | 250 11                      |
|                                | Bedroom 1       | 3.70m x 3.80m |          |               |                             |
| Third Floor 100 M <sup>2</sup> | Bedroom 2       | 3.70m x 3.80m |          |               | Penthouse 50 M <sup>2</sup> |