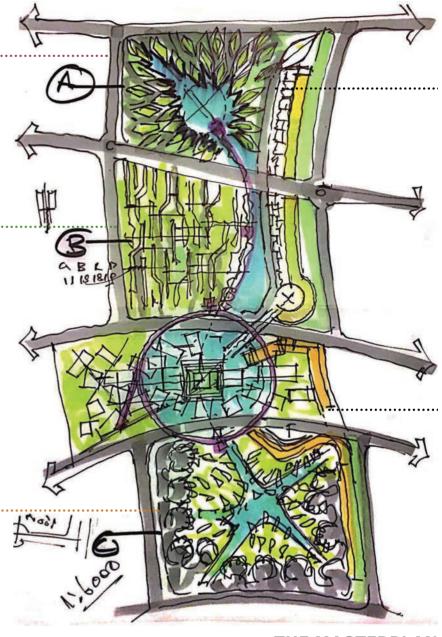

THE MASTERPLAN

## PHASE I A BREAKTHROUGH PERSPECTIVE ON INTEGRATED LIVING

BLOOMFIELDS unveils an innovative contemporary concept, streamlined to offer a variety of incredible amenities reflected in its triple mixed-use buildings. The project is aesthetically designed to embrace cascading green terraces, floating pools ,and interactive roofs, as well as breakthrough flying residences for homeowners to connect, walk, and relax as they fully enjoy their everyday life. Imaginatively planned to become an iconic landmark in Mostakbal City, BLOOMFIELDS combines the quality of living in a breathing green environment with the excitement of enjoying a central urban lifestyle; all seamlessly interconnected by linked activity bridges for homeowners to appreciate luxury living at varied heights.

## **A GUIDE TO URBAN LIVING**

Live closely intertwined to the heart of it all, Positioned amongst landscaped gardens and Bloomfield's commercial hub, the Downtown Zone boats a direct connection to the lifestyle area. Designed to accommodate a variety of housing options that foster community living at its best, All homes enjoy a spaciously comfortable layout; and a design aesthetic that combines the functionality of urban city living with true elegance. From quaint coffeeshops to contemporary fine dining experiences, the Downtown Zone offers everything you desire a few steps from your door.

## PHASE II PLANNED TO PERFECTION

Uniquely designed to maximize the impact of a 'less is more' contemporary concept, BLOOMFIELDS offers an array of Luxurious Villas, Twinhouses and Townhouses boasting sweeping panoramic glass facades that open onto impressivelush views at any level, bringing in light and nature into every home. All Homes are carefully planned with specific protrusions to ensure utmost privacy while contributing to overall climate control, culminating in spacious roof terraces that transform the concrete into lively and breathing happening spots.

## **INVITING NATURE INTO EVERY HOME**

Boasting clean contemporary lines, and unadorned interiors with panoramic glass window facades, all of BLOOMFIELDS housing options are carefully planned to face well-lit exteriors, offering one-of-a-kind luxury experiences, ranging from lush private balconies, sundrenched open kitchens, and duplexes with linear double heights for mobile comfort. Combining true luxury with highly specified comfort; the modular spaces bring the outdoors inside by infusing raw punctuations from nature not only allowing light and greenery to unfold all around, but also transforming each home into an exclusive private island of utmost privacy.