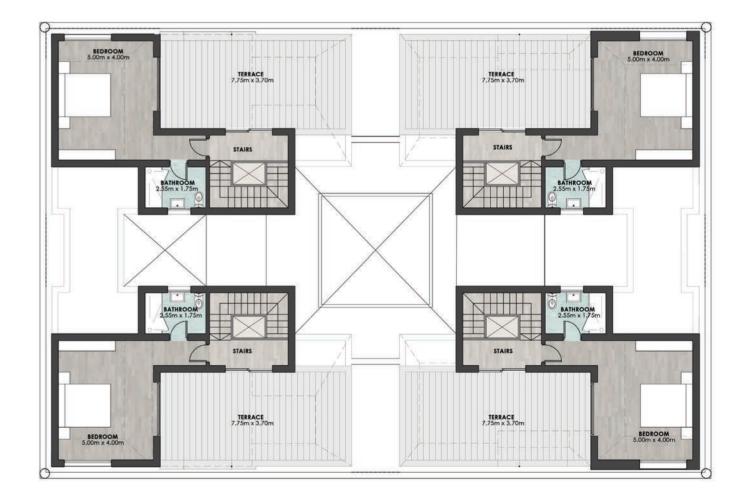

| Bedroom  | 5.00m x 4.00m |
|----------|---------------|
| Bathroom | 2.55m x 1.75m |
| Terrace  | 7.75m x 3.70m |