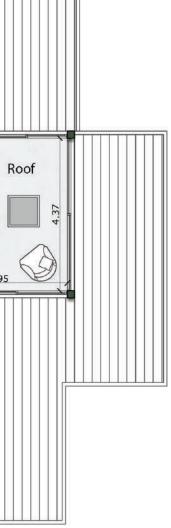

## **STANDALONE VILLA** 305 M<sup>2</sup>

#### STANDALONE VILLA

#### 305 M<sup>2</sup>

| Entrance     |
|--------------|
| Reception    |
| Dinning Room |
| Terrace      |
|              |

Ground Floor 143 M<sup>2</sup>

| Reception    |  |  |
|--------------|--|--|
| Dinning Room |  |  |
| Terrace      |  |  |
| Terrace      |  |  |
|              |  |  |

| Ground Floor | 143 M <sup>2</sup> |
|--------------|--------------------|
| First Floor  | 132 M <sup>2</sup> |
| Penthouse    | 30 M <sup>2</sup>  |
| No. of Rooms | 4+ Penthouse       |

| 2.10m x 2.00m | Kitchen       | 4.00m x 3.90m |
|---------------|---------------|---------------|
| 3.80m x 7.90m | Guest Toilet  | 2.20m x 1.80m |
| 5.30m x 5.00m | Laundry Room  | 2.40m x 1.30m |
| 2.00m x 4.00m | Maid's Room   | 3.60m x 1.80m |
| 1.25m x 4.00m | Driver's Room | 3.00m x 1.70m |
|               |               |               |

| STANDALONE VILLA               | Master Bedroom  | 5.00m x 3.70m | Bedroom 3   | 3.75m x 3.70m |
|--------------------------------|-----------------|---------------|-------------|---------------|
| 305 M <sup>2</sup>             | Dressing Room   | 1.80m x 2.80m | Bathroom 1  | 2.40m x 2.00m |
| 505 M                          | Master Bathroom | 1.80m x 2.85m | Bathroom 2  | 2.30m x 2.00m |
|                                | Bedroom 1       | 3.80m x 3.90m | Living Room | 3.00m x 4.30m |
| First Floor 132 M <sup>2</sup> | Bedroom 2       | 3.75m x 3.70m | Terrace     | 4.00m x 2.00m |

## STANDALONE VILLA 305 M<sup>2</sup>

Penthouse 30 M<sup>2</sup>

| Bedroom      | 3.20m x 3.90m |
|--------------|---------------|
| Toilet       | 1.00m x 1.70m |
| Storage      | 1.00m x 1.30m |
| Roof Terrace | 2.90m x 5.15m |
| Roof Terrace | 7.00m x 6.15m |