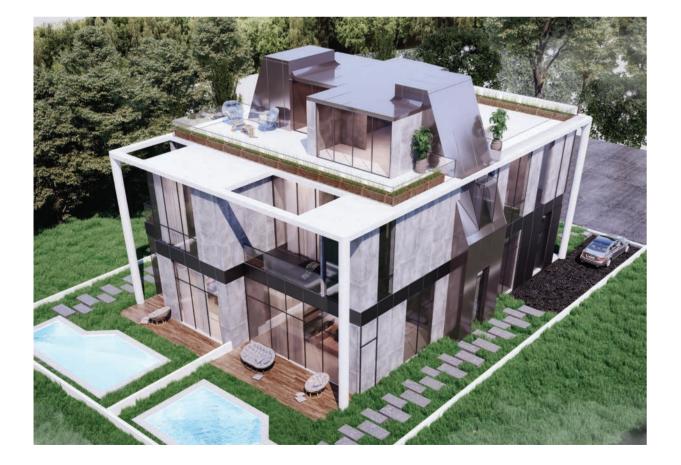

## STANDALONE VILLA

230 M<sup>2</sup>

#### STANDALONE VILLA

230 M<sup>2</sup>

Entrance

Reception &

Maid's Toile

Ground Floor 105  $M^2$ 

| Ground Floor | 105 m <sup>2</sup>       |
|--------------|--------------------------|
| First Floor  | 95 m <sup>2</sup>        |
| Penthouse    | <b>27</b> m <sup>2</sup> |
| No. of Rooms | 3+ Penthouse             |