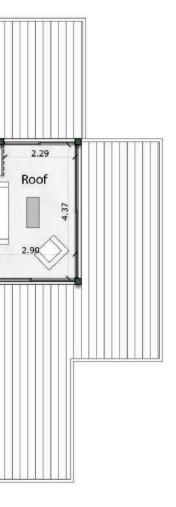

## MIDDLE TOWNHOUSE 225 M<sup>2</sup>

Penthouse 25 M<sup>2</sup>

| Living Room  | 3.20m x 2.50m  |
|--------------|----------------|
| Toilet       | 1.30m x 2.60m  |
| Roof Terrace | 4.30m x 10.00m |
| Roof Terrace | 3.30m x 3.40m  |