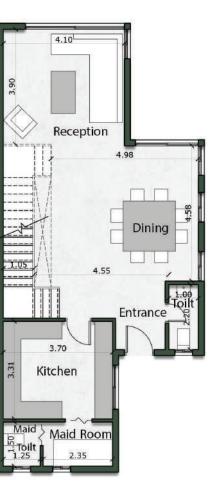

## MIDDLE TOWNHOUSE 225 M<sup>2</sup>

## MIDDLE TOWNHOUSE 225 M<sup>2</sup>

Ground Floor 100 M<sup>2</sup>

| Ground Floor | 100 M <sup>2</sup> |
|--------------|--------------------|
| First Floor  | 100 M <sup>2</sup> |
| Penthouse    | 25 M <sup>2</sup>  |
| No. of Rooms | 3+ Penthouse       |

| Dining Room  | 5.65m x 6.17m |
|--------------|---------------|
| Reception    | 4.70m x 5.73m |
| Terrace      | 4.90m x 1.25m |
| Kitchen      | 3.80m x 3.85m |
| Guest Toilet | 1.00m x 2.45m |

| MIDDLE TOWNHOUSE          |  |
|---------------------------|--|
| <b>225 M</b> <sup>2</sup> |  |

First Floor 100 M<sup>2</sup>

| 4.10m x 3.85m | Bedroom 2                                       | 3.85m x 3.95m                                                                                |
|---------------|-------------------------------------------------|----------------------------------------------------------------------------------------------|
| 1.90m x 2.75m | Bathroom                                        | 1.80m x 1.80m                                                                                |
| 2.80m x 1.80m | Maid's Room                                     | 1.90m x 1.90m                                                                                |
| 0.88m x 2.88m | Lobby                                           | 1.70m x 6.90m                                                                                |
| 3.80m x 3.90m |                                                 |                                                                                              |
|               | 1.90m x 2.75m<br>2.80m x 1.80m<br>0.88m x 2.88m | 1.90m x 2.75m     Bathroom       2.80m x 1.80m     Maid's Room       0.88m x 2.88m     Lobby |