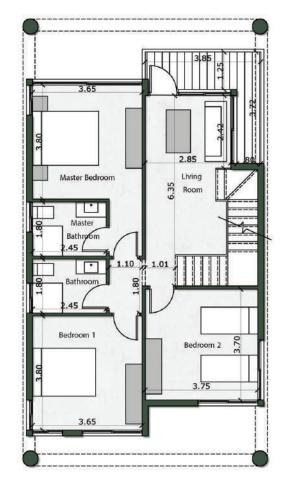

x 1.40m |
| et       | 1.25m x 1.25m | Kitchen     | 3.70m x 3.65m |



| STANDALONE VILLA   | Master Bedroom  | 3.80m x 3.65m | Bedroom 2   | 3.75m x 3.70m | STANDALO           |
|--------------------|-----------------|---------------|-------------|---------------|--------------------|
| 230 M <sup>2</sup> | Master Bathroom | 2.45m x 1.80m | Living Room | 6.35m x 2.85m | 230 M <sup>2</sup> |
|                    | Bedroom 1       | 3.80m x 3.65m | Terrace     | 3.85m x 1.25m | _0                 |
|                    | Bathroom 1      | 2.45m x 1.80m |             |               |                    |
|                    |                 |               |             |               |                    |

#### First Floor 95 M<sup>2</sup>

### STANDALONE VILLA

Penthouse 27  $M^2$ 





| Roof   | 4.90m x 2.83m |
|--------|---------------|
| Toilet | 1.55m x 1.40m |

## **TWINHOUSE A** 260 M<sup>2</sup>

### **TWINHOUSE A**

#### 260 M<sup>2</sup>

| Entrance     |
|--------------|
| Reception    |
| Dinning Room |
| Terrace      |
| Kitchen      |

Ground Floor 120 M<sup>2</sup>

| Ground Floor | 120 M <sup>2</sup> |
|--------------|--------------------|
| First Floor  | 115 M <sup>2</sup> |
| Penthouse    | 25 M <sup>2</sup>  |
| No. of Rooms | 3+ Penthouse       |





| 2.40m x 1.80m | Guest Toilet | 1.20m x 1.70m |
|---------------|--------------|---------------|
| 6.00m x 6.00m | Maid's Room  | 2.50m x 2.60m |
| 4.30m x 2.80m |              |               |
| 6.15m x 1.25m |              |               |
| 3.70m x 4.00m |              |               |

| TWIN