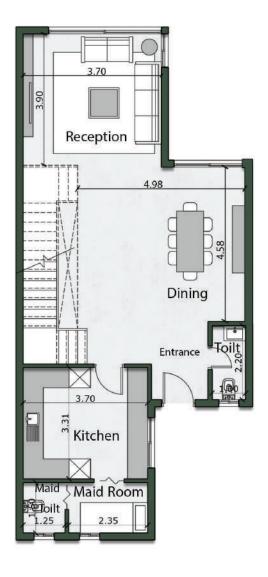

## STANDALONE VILLA

230 M<sup>2</sup>

#### STANDALONE VILLA

230 M<sup>2</sup>

Entrance

Reception &

Maid's Toile

Ground Floor 105  $M^2$ 

| Ground Floor | 105 m <sup>2</sup>       |
|--------------|--------------------------|
| First Floor  | 95 m <sup>2</sup>        |
| Penthouse    | <b>27</b> m <sup>2</sup> |
| No. of Rooms | 3+ Penthouse             |

|          | 2.80m x 1.40m | Maid's Room | 2.25m x 0.85m |
|----------|---------------|-------------|---------------|
| & Dining | 7.70m x 7.50m | Toilet      | 2.25m x 1.40m |
| et       | 1.25m x 1.25m | Kitchen     | 3.70m x 3.65m |

| STANDALONE VILLA   | Master Bedroom  | 3.80m x 3.65m | Bedroom 2   | 3.75m x 3.70m | STANDALO           |
|--------------------|-----------------|---------------|-------------|---------------|--------------------|
| 230 M <sup>2</sup> | Master Bathroom | 2.45m x 1.80m | Living Room | 6.35m x 2.85m | 230 M <sup>2</sup> |
|                    | Bedroom 1       | 3.80m x 3.65m | Terrace     | 3.85m x 1.25m | _0                 |
|                    | Bathroom 1      | 2.45m x 1.80m |             |               |                    |
|                    |                 |               |             |               |                    |

#### First Floor 95 M<sup>2</sup>