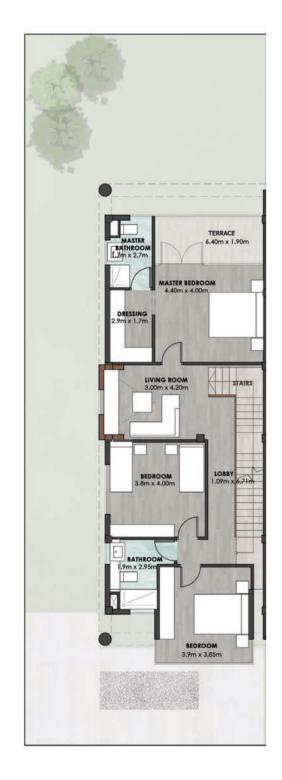

| CORNER                         | Master Bedroom  | 4.40m x 4.00m | Bedroom 2   | 3.90m x 3.85m  | CORNER                      |
|--------------------------------|-----------------|---------------|-------------|----------------|-----------------------------|
| TOWNHOUSE A                    | Dressing Room   | 2.90m x 1.70m | Bathroom    | 1.90m x 2.295m | <b>TOWNHOUSE A</b>          |
|                                | Master Bathroom | 1.70m x 2.70m | Living Room | 3.00m x 4.20m  |                             |
| 260 M <sup>2</sup>             | Terrace         | 6.40m x 1.90m | Lobby       | 1.09m x 6.71m  | <b>260 M</b> <sup>2</sup>   |
| First Floor 115 M <sup>2</sup> | Bedroom 1       | 3.80m x 4.00m |             |                | Penthouse 25 M <sup>2</sup> |