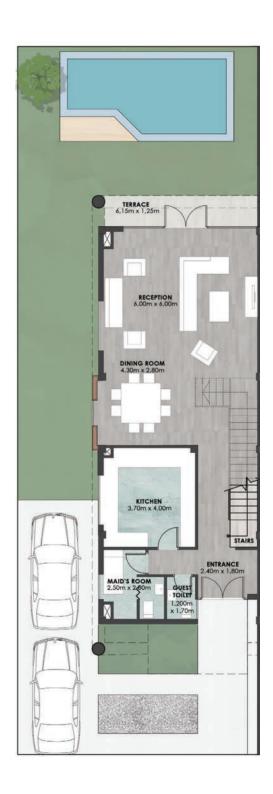

#### STANDALONE VILLA

230 M<sup>2</sup>

Entrance

Reception &

Maid's Toile

Ground Floor 105  $M^2$ 

| Ground Floor | 105 m <sup>2</sup>       |
|--------------|--------------------------|
| First Floor  | 95 m <sup>2</sup>        |
| Penthouse    | <b>27</b> m <sup>2</sup> |
| No. of Rooms | 3+ Penthouse             |

|          | 2.80m x 1.40m | Maid's Room | 2.25m x 0.85m |
|----------|---------------|-------------|---------------|
| & Dining | 7.70m x 7.50m | Toilet      | 2.25m x 1.40m |
| et       | 1.25m x 1.25m | Kitchen     | 3.70m x 3.65m |