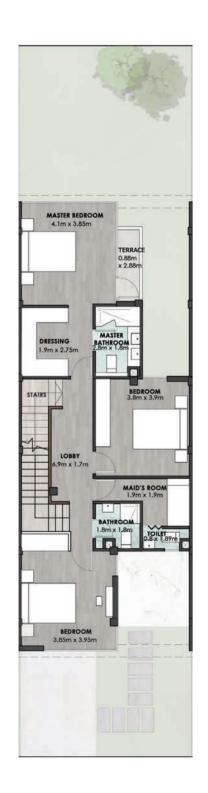

## MIDDLE TOWNHOUSE 225 M<sup>2</sup>

## MIDDLE TOWNHOUSE 225 M<sup>2</sup>

Ground Floor 100 M<sup>2</sup>

| Ground Floor | 100 M <sup>2</sup> |
|--------------|--------------------|
| First Floor  | 100 M <sup>2</sup> |
| Penthouse    | 25 M <sup>2</sup>  |
| No. of Rooms | 3+ Penthouse       |

| Dining Room  | 5.65m x 6.17m |
|--------------|---------------|
| Reception    | 4.70m x 5.73m |
| Terrace      | 4.90m x 1.25m |
| Kitchen      | 3.80m x 3.85m |
| Guest Toilet | 1.00m x 2.45m |

| MIDDLE TOWNHOUSE          |  |
|---------------------------|--|
| <b>225 M</b> <sup>2</sup> |  |

First Floor 100 M<sup>2</sup>

| 4.10m x 3.85m | Bedroom 2                                       | 3.85m x 3.95m                                                                                |
|---------------|-------------------------------------------------|----------------------------------------------------------------------------------------------|
| 1.90m x 2.75m | Bathroom                                        | 1.80m x 1.80m                                                                                |
| 2.80m x 1.80m | Maid's Room                                     | 1.90m x 1.90m                                                                                |
| 0.88m x 2.88m | Lobby                                           | 1.70m x 6.90m                                                                                |
| 3.80m x 3.90m |                                                 |                                                                                              |
|               | 1.90m x 2.75m<br>2.80m x 1.80m<br>0.88m x 2.88m | 1.90m x 2.75m     Bathroom       2.80m x 1.80m     Maid's Room       0.88m x 2.88m     Lobby |