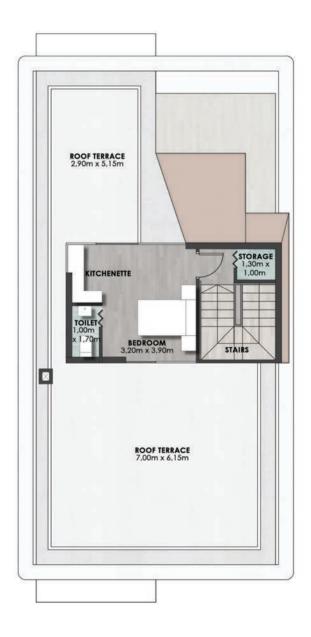

## STANDALONE VILLA 305 M<sup>2</sup>

Penthouse 30 M<sup>2</sup>

| Bedroom      | 3.20m x 3.90m |
|--------------|---------------|
| Toilet       | 1.00m x 1.70m |
| Storage      | 1.00m x 1.30m |
| Roof Terrace | 2.90m x 5.15m |
| Roof Terrace | 7.00m x 6.15m |