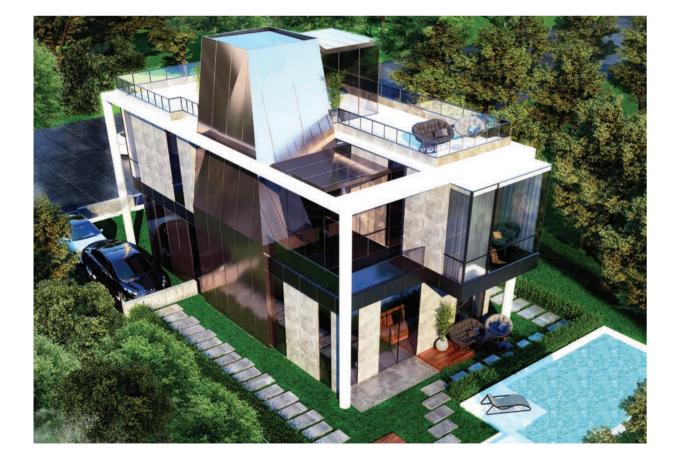

## **STANDALONE VILLA** 305 M<sup>2</sup>

#### STANDALONE VILLA

#### 305 M<sup>2</sup>

| Entrance     |
|--------------|
| Reception    |
| Dinning Room |
| Terrace      |
|              |

Ground Floor 143 M<sup>2</sup>

| Reception    |  |  |
|--------------|--|--|
| Dinning Room |  |  |
| Terrace      |  |  |
| Terrace      |  |  |
|              |  |  |