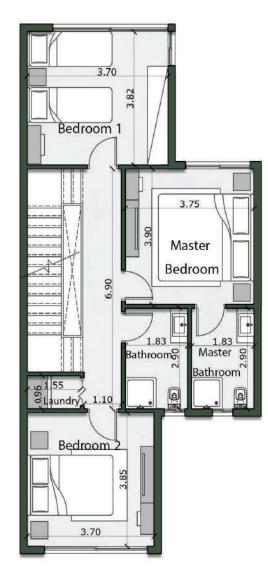

## STANDALONE VILLA

230 M<sup>2</sup>

| STANDALONE VILLA   | Master Bedroom  | 3.80m x 3.65m | Bedroom 2   | 3.75m x 3.70m | STANDALO           |
|--------------------|-----------------|---------------|-------------|---------------|--------------------|
| 230 M <sup>2</sup> | Master Bathroom | 2.45m x 1.80m | Living Room | 6.35m x 2.85m | 230 M <sup>2</sup> |
|                    | Bedroom 1       | 3.80m x 3.65m | Terrace     | 3.85m x 1.25m | _0                 |
|                    | Bathroom 1      | 2.45m x 1.80m |             |               |                    |
|                    |                 |               |             |               |                    |

#### First Floor 95 M<sup>2</sup>

### STANDALONE VILLA

Penthouse 27  $M^2$ 

| Roof   | 4.90m x 2.83m |
|--------|---------------|
| Toilet | 1.55m x 1.40m |