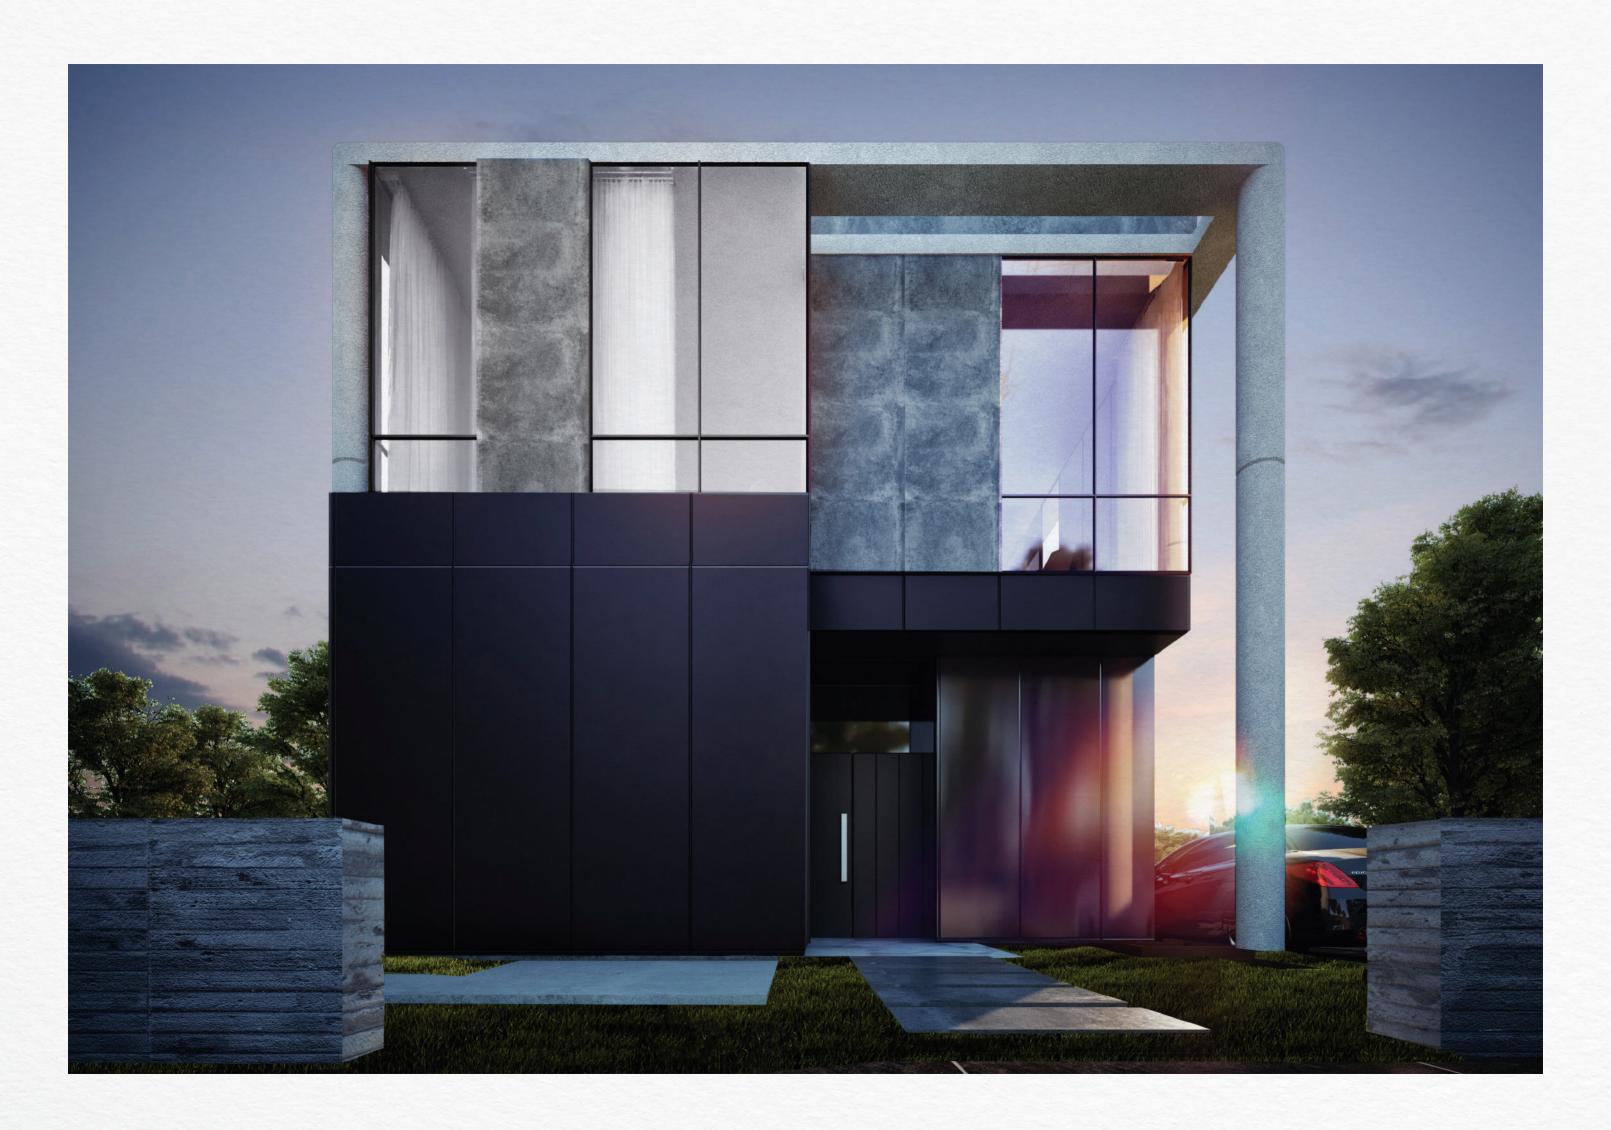

f terraces that transform the concrete into lively and breathing happening spots.



## **INVITING NATURE INTO EVERY HOME**



Boasting clean contemporary lines, and unadorned interiors with panoramic glass window facades, all of BLOOMFIELDS housing options are carefully planned to face well-lit exteriors, offering one-of-a-kind luxury experiences, ranging from lush private balconies, sundrenched open kitchens, and duplexes with linear double heights for mobile comfort. Combining true luxury with highly specified comfort; the modular spaces bring the outdoors inside by infusing raw punctuations from nature not only allowing light and greenery to unfold all around, but also transforming each home into an exclusive private island of utmost privacy.

## YOUR FUTURE HOME STARTS WITH A PLAN





## VILLAS



## **STANDALONE VILLA** 305 M<sup>2</sup>

#### STANDALONE VILLA

#### 305 M<sup>2</sup>

| Entrance     |
|--------------|
| Reception    |
| Dinning Room |
| Terrace      |
|              |

Ground Floor 143 M<sup>2</sup>

| Reception    |  |  |
|--------------|--|--|
| Dinning Room |  |  |
| Terrace      |  |  |
| Terrace      |  |  |
|              |  |  |

| Ground Floor | 143 M <sup>2</sup> |
|--------------|--------------------|
| First Floor  | 132 M <sup>2</sup> |
| Penthouse    | 30 M <sup>2</sup>  |
| No. of Rooms | 4+ Penthouse       |





| 2.10m x 2.00m | Kitchen       | 4.00m x 3.90m |
|---------------|---------------|---------------|
| 3.80m x 7.90m | Guest Toilet  | 2.20m x 1.80m |
| 5.30m x 5.00m | Laundry Room  | 2.40m x 1.30m |
| 2.00m x 4.00m | Maid's R