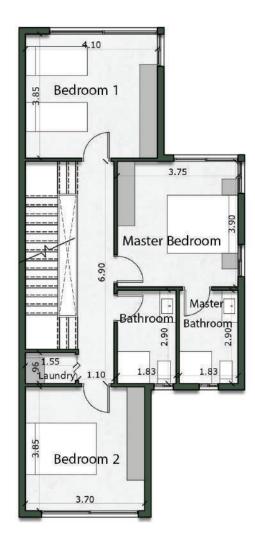

| STANDALONE VILLA   | Master Bedroom  | 3.80m x 3.65m | Bedroom 2   | 3.75m x 3.70m | STANDALO           |
|--------------------|-----------------|---------------|-------------|---------------|--------------------|
| 230 M <sup>2</sup> | Master Bathroom | 2.45m x 1.80m | Living Room | 6.35m x 2.85m | 230 M <sup>2</sup> |
|                    | Bedroom 1       | 3.80m x 3.65m | Terrace     | 3.85m x 1.25m | _0                 |
|                    | Bathroom 1      | 2.45m x 1.80m |             |               |                    |
|                    |                 |               |             |               |                    |