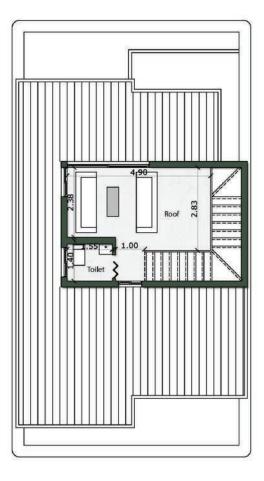

### STANDALONE VILLA

Penthouse 27  $M^2$ 

| Roof   | 4.90m x 2.83m |
|--------|---------------|
| Toilet | 1.55m x 1.40m |