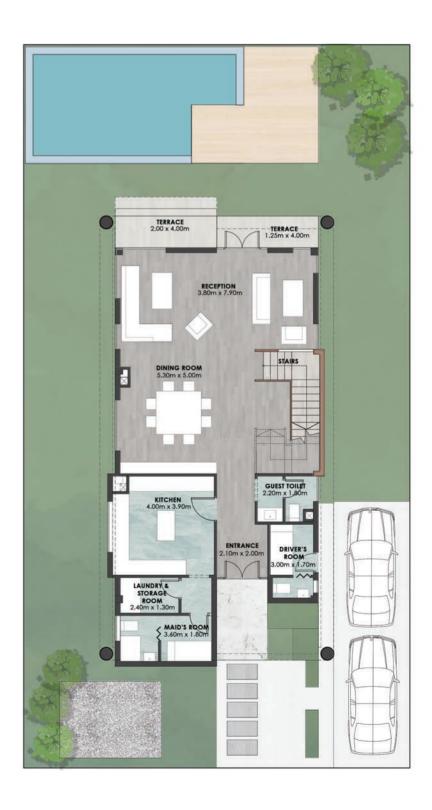

#### 305 M<sup>2</sup>

| Entrance     |
|--------------|
| Reception    |
| Dinning Room |
| Terrace      |
|              |

Ground Floor 143 M<sup>2</sup>

| Reception    |  |  |
|--------------|--|--|
| Dinning Room |  |  |
| Terrace      |  |  |
| Terrace      |  |  |
|              |  |  |

| Ground Floor | 143 M <sup>2</sup> |
|--------------|--------------------|
| First Floor  | 132 M <sup>2</sup> |
| Penthouse    | 30 M <sup>2</sup>  |
| No. of Rooms | 4+ Penthouse       |

| 2.10m x 2.00m | Kitchen       | 4.00m x 3.90m |
|---------------|---------------|---------------|
| 3.80m x 7.90m | Guest Toilet  | 2.20m x 1.80m |
| 5.30m x 5.00m | Laundry Room  | 2.40m x 1.30m |
| 2.00m x 4.00m | Maid's Room   | 3.60m x 1.80m |
| 1.25m x 4.00m | Driver's Room | 3.00m x 1.70m |
|               |               |               |