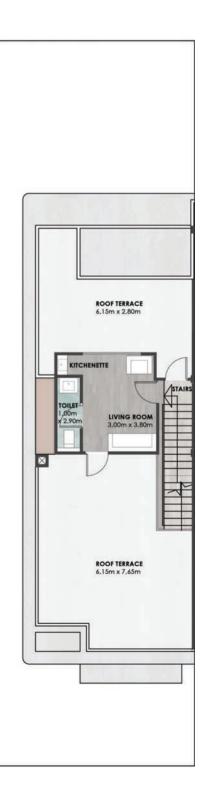

## TWINHOUSE A 260 M<sup>2</sup>

Penthouse 25 M<sup>2</sup>

| Living Room  | 3.00m x 3.80m |
|--------------|---------------|
| Toilet       | 1.00m x 2.90m |
| Roof Terrace | 6.15m x 2.80m |
| Roof Terrace | 6.15m x 7.65m |