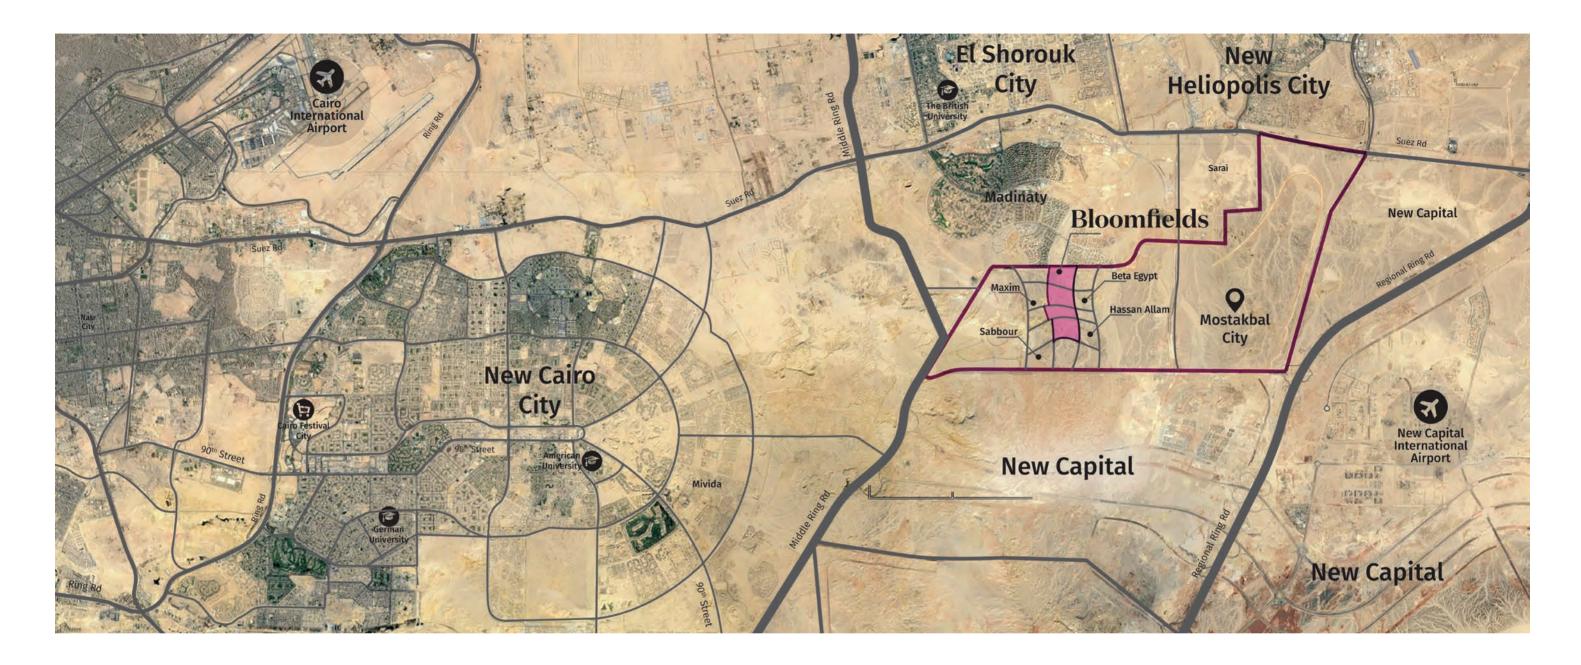

# EMBRACE THE FUTURE **MOSTAKBAL CITY**

Masterplanned over an impressive 11,000 acre field, as a fully-integrated city comprising of 5 phases; Mostakbal City dedicates 50% of its total land area to green open spaces, and is built to accommodate more than one million inhabitants. The project offers an innovative and futuristic vision for integrated community living, attracting Egypt's top developers, and investors who not only wish to benefit from its lush landscapes, safe road networks, and solid infrastructure, but most importantly its strategic location that sets it as a future economic hub, as well as a major business and residential centre. Nestled between New Cairo's Golden Square, and Cairo's New Capital, while enjoying a close proximity to Al Ein Al Sokhna, Mostakbal City provides an exclusive invitation for Egypt's renowned developers to offer signature addresses in what is about to become New Cairo's soulful extension.

IN THE HEART OF IT ALL **BLOOMFIELDS** 

Between New Cairo's Golden Square, and Cairo's New Capital, not only offering easy access to Egypt's top-educational institutions such as, the American University In Cairo and Road 90's lively happenings, but also providing direct access to New Cairo Capital's fast train station and International Airport. The project also enjoys a strategic location just 45 minutes away from Al Ein El Sokhna, and can be easily accessed via the Middle Ring Road, and the Regional Ring Road.