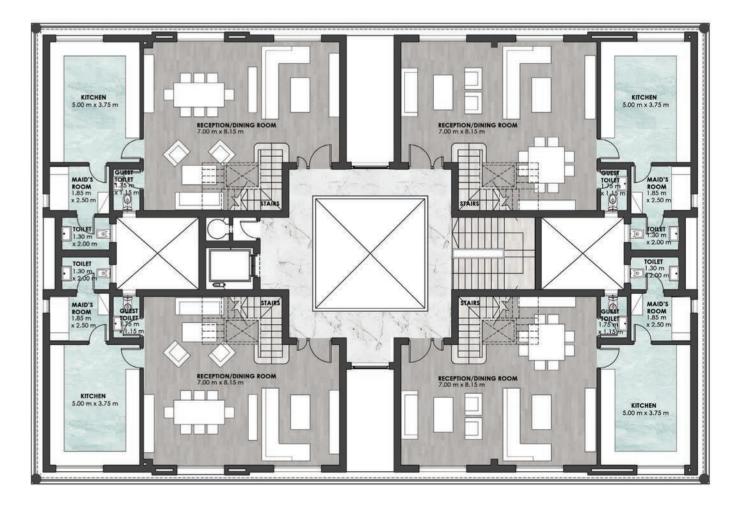

## **ROOF DUPLEX** 250 M<sup>2</sup>

## ROOF DUPLEX 250 M<sup>2</sup>

Second Floor 100 M<sup>2</sup>

| Second Floor | 100 M <sup>2</sup> |
|--------------|--------------------|
| Third Floor  | 100 M <sup>2</sup> |
| Penthouse    | 50 M <sup>2</sup>  |
| No. of Rooms | 3+ Penthouse       |

| Reception     | 4.70m x 5.73m |
|---------------|---------------|
| Maid's Room   | 1.85m x 2.50m |
| Maid's Toilet | 1.30m 2.00m   |
| Kitchen       | 5.00m x 3.75m |
| Guest Toilet  | 1.75m x 1.15m |
|               |               |

| <b>ROOF DUPLEX</b>             | Master Bedroom  | 4.15m x 3.70m | Bathroom | 1.85m x 2.45m | <b>ROOF DUPLEX</b>          |
|--------------------------------|-----------------|---------------|----------|---------------|-----------------------------|
| 250 M <sup>2</sup>             | Master Bathroom | 2.95m x 3.60m | Kitchen  | 2.25m x 1.20m | 250 M <sup>2</sup>          |
| 250 M                          | Dressing Room   | 1.75m x 2.85m | Lobby    | 1.20m x 5.30m | 250 11                      |
|                                | Bedroom 1       | 3.70m x 3.80m |          |               |                             |
| Third Floor 100 M <sup>2</sup> | Bedroom 2       | 3.70m x 3.80m |          |               | Penthouse 50 M <sup>2</sup> |