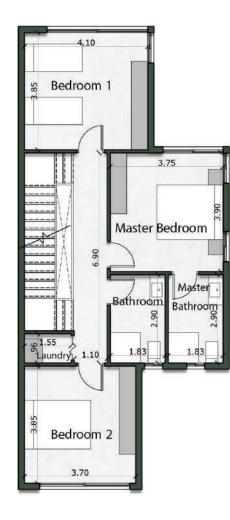

| TWINHOUSE A        |
|--------------------|
| 260 M <sup>2</sup> |

First Floor 115 M<sup>2</sup>

| Master Bedroom  | 4.40m x 3.90m | Bedroom 2   | 3.60m x 3.85m |
|-----------------|---------------|-------------|---------------|
| Dressing Room   | 1.70m x 2.90m | Bathroom    | 1.90m x 2.80m |
| Master Bathroom | 1.70m x 2.70m | Living Room | 4.20m x 3.00m |
| Terrace         | 4.40m x 2.20m |             |               |
| Bedroom 1       | 3.85m x 3.90m |             |               |
|                 |               |             |               |

## TWINHOUSE A 260 M<sup>2</sup>

Penthouse 25 M<sup>2</sup>

| Living Room  | 3.00m x 3.80m |
|--------------|---------------|
| Toilet       | 1.00m x 2.90m |
| Roof Terrace | 6.15m x 2.80m |
| Roof Terrace | 6.15m x 7.65m |

First Floor 100 M<sup>2</sup>

| 4.10m x 3.85m | Bedroom 2                                       | 3.85m x 3.95m                                                                                |
|---------------|-------------------------------------------------|----------------------------------------------------------------------------------------------|
| 1.90m x 2.75m | Bathroom                                        | 1.80m x 1.80m                                                                                |
| 2.80m x 1.80m | Maid's Room                                     | 1.90m x 1.90m                                                                                |
| 0.88m x 2.88m | Lobby                                           | 1.70m x 6.90m                                                                                |
| 3.80m x 3.90m |                                                 |                                                                                              |
|               | 1.90m x 2.75m<br>2.80m x 1.80m<br>0.88m x 2.88m | 1.90m x 2.75m     Bathroom       2.80m x 1.80m     Maid's Room       0.88m x 2.88m     Lobby |

## MIDDLE TOWNHOUSE 225 M<sup>2</sup>

Penthouse 25 M<sup>2</sup>

| Living Room  | 3.20m x 2.50m  |
|--------------|----------------|
| Toilet       | 1.30m x 2.60m  |
| Roof Terrace | 4.30m x 10.00m |
| Roof Terrace | 3.30m x 3.40m  |