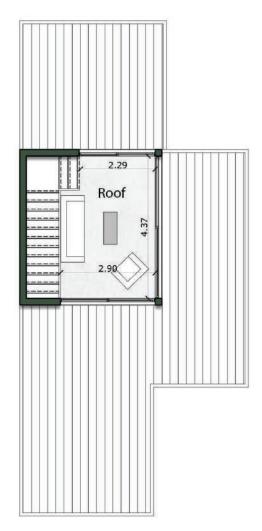

## **ROOF DUPLEX** 250 M<sup>2</sup>

## ROOF DUPLEX 250 M<sup>2</sup>

Second Floor 100 M<sup>2</sup>

| Second Floor | 100 M <sup>2</sup> |
|--------------|--------------------|
| Third Floor  | 100 M <sup>2</sup> |
| Penthouse    | 50 M <sup>2</sup>  |
| No. of Rooms | 3+ Penthouse       |

| Bedroom  | 5.00m x 4.00m |
|----------|---------------|
| Bathroom | 2.55m x 1.75m |
| Terrace  | 7.75m x 3.70m |