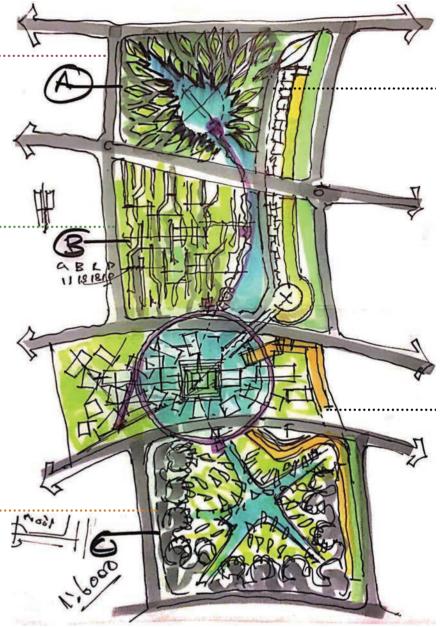

THE MASTERPLAN

## PHASE I A BREAKTHROUGH PERSPECTIVE ON INTEGRATED LIVING

BLOOMFIELDS unveils an innovative contemporary concept, streamlined to offer a variety of incredible amenities reflected in its triple mixed-use buildings. The project is aesthetically designed to embrace cascading green terraces, floating pools ,and interactive roofs, as well as breakthrough flying residences for homeowners to connect, walk, and relax as they fully enjoy their everyday life. Imaginatively planned to become an iconic landmark in Mostakbal City, BLOOMFIELDS combines the quality of living in a breathing green environment with the excitement of enjoying a central urban lifestyle; all seamlessly interconnected by linked activity bridges for homeowners to appreciate luxury living at varied heights.

## **A GUIDE TO URBAN LIVING**

Live closely intertwined to the heart of it all, Positioned amongst landscaped gardens and Bloomfield's commercial hub, the Downtown Zone boats a direct connection to the lifestyle area. Designed to accommodate a variety of housing options that foster community living at its best, All homes enjoy a spaciously comfortable layout; and a design aesthetic that combines the functionality of urban city living with true elegance. From quaint coffeeshops to contemporary fine dining experiences, the Downtown Zone offers everything you desire a few steps from your door.

## PHASE II PLANNED TO PERFECTION

Uniquely designed to maximize the impact of a 'less is more' contemporary concept, BLOOMFIELDS offers an array of Luxurious Villas, Twinhouses and Townhouses boasting sweeping panoramic glass facades that open onto impressivelush views at any level, bringing in light and nature into every home. All Homes are carefully planned with specific protrusions to ensure utmost privacy while contributing to overall climate control, culminating in spacious roof terraces that transform the concrete into lively and breathing happening spots.

## **INVITING NATURE INTO EVERY HOME**

Boasting clean contemporary lines, and unadorned interiors with panoramic glass window facades, all of BLOOMFIELDS housing options are carefully planned to face well-lit exteriors, offering one-of-a-kind luxury experiences, ranging from lush private balconies, sundrenched open kitchens, and duplexes with linear double heights for mobile comfort. Combining true luxury with highly specified comfort; the modular spaces bring the outdoors inside by infusing raw punctuations from nature not only allowing light and greenery to unfold all around, but also transforming each home into an exclusive private island of utmost privacy.